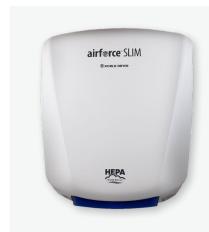

## **AIRFORCE SLIM**

Also available in Black, Polished and Brushed Steel

The latest addition to the long established, market leading Airforce family of hand dryers, the all new AIRFORCE **SLIM**. Just 100mm deep, warm HEPA filtered drying air for the ultimate hygienic drying comfort, universal motor that operates between 120-277 VAC to make connection as easy as possible, replaceable motor brushes to extend motor life to over 5000 hours, three speed settings, delivering three noise emission levels to ensure the perfect set up is possible for all locations, fast dry time from as low as 12 seconds on high speed, perfect for high traffic areas, four finishes all with antimicrobial coating, black & white with Aluminium covers, polished & brushed stainless steel to fit every washroom environment.