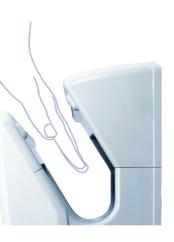

#### Fast Drying

Two jets of air blast water from the hands, one on top and one on the bottom, drying the hands in under 10 seconds.