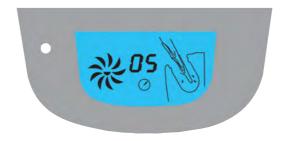

## Intelligent CPU

The Biodrier Business is installed with a CPU that is controlled with an LCD display. It counts down the time it takes to dry your hands, and notifies you if there are any issues (i.e. if the dryer has shut down due to a power surge).