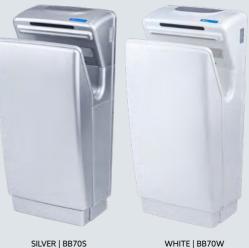

|
| Motor type        | 18000 rpm, ICP brushless DC        |
| Rating power      | 850 Watts                          |
| Drying time       | Under 10 seconds                   |
| Display           | LCD instructions + countdown       |
| Circuit operation | Infrared automatic, self adjusting |
| Timing protection | 30 seconds auto shut off           |
| Drip proof        | IP22                               |
| Isolation         | Class I                            |
| Net weight        | 11kg                               |
| Unit size         | W 292 x H 650 x D 250 mm           |
| Finish            | White/Silver ABS                   |
| Decibel rating    | 78 dba @ 1 mtr                     |
| Approvals         | CE, WEEE, GreenSpec <sup>®</sup>   |

# **Colour Options**



WHITE | BB70W

(The