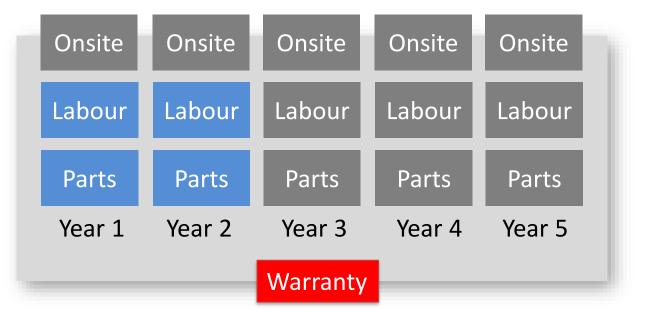

## Hand Dryer Data Sheet

This hand dryer data sheet is intended as a useful information source when purchasing a hand dryer and has been compiled by information provided by the respective hand dryer manufacturer. Where possible this information has been validated by Direct UK Deals Ltd although we cannot be held responsible for errors and omissions.

A full article describing how we arrive at all these statistics can be found in our advice centre at http://electricaldealsdirect/advicecentre/.

If you are in any doubt as to the suitability of a particular hand dryer for your environment, please do not hesitate to contact one of our hand dryer experts on 01934 253600 and we will be happy to discuss your requirements in detail.







## The JETBOX Blade

The JETBOX Blade is the first hands-in dryer from the JETBOX brand.

The extremely strong performance (dry time, noise, power consumption) of the Blade means that it is likely to gain customers from more expensive brands. And the very good price means that it will convince budget purchasers to go just a little bit higher.

In the mid-range market, this is the overall strongest dryer we have seen, and it should really clean up. Very highly recommended.