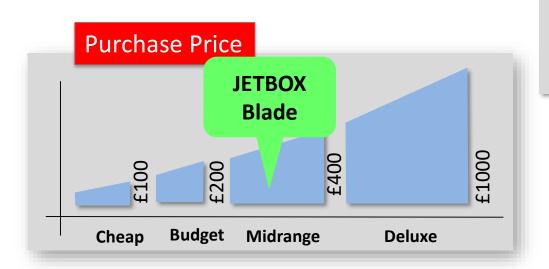

## The JETBOX Blade

The JETBOX Blade is the first hands-in dryer from the JETBOX brand.

The extremely strong performance (dry time, noise, power consumption) of the Blade means that it is likely to gain customers from more expensive brands. And the very good price means that it will convince budget purchasers to go just a little bit higher.

In the mid-range market, this is the overall strongest dryer we have seen, and it should really clean up. Very highly recommended.