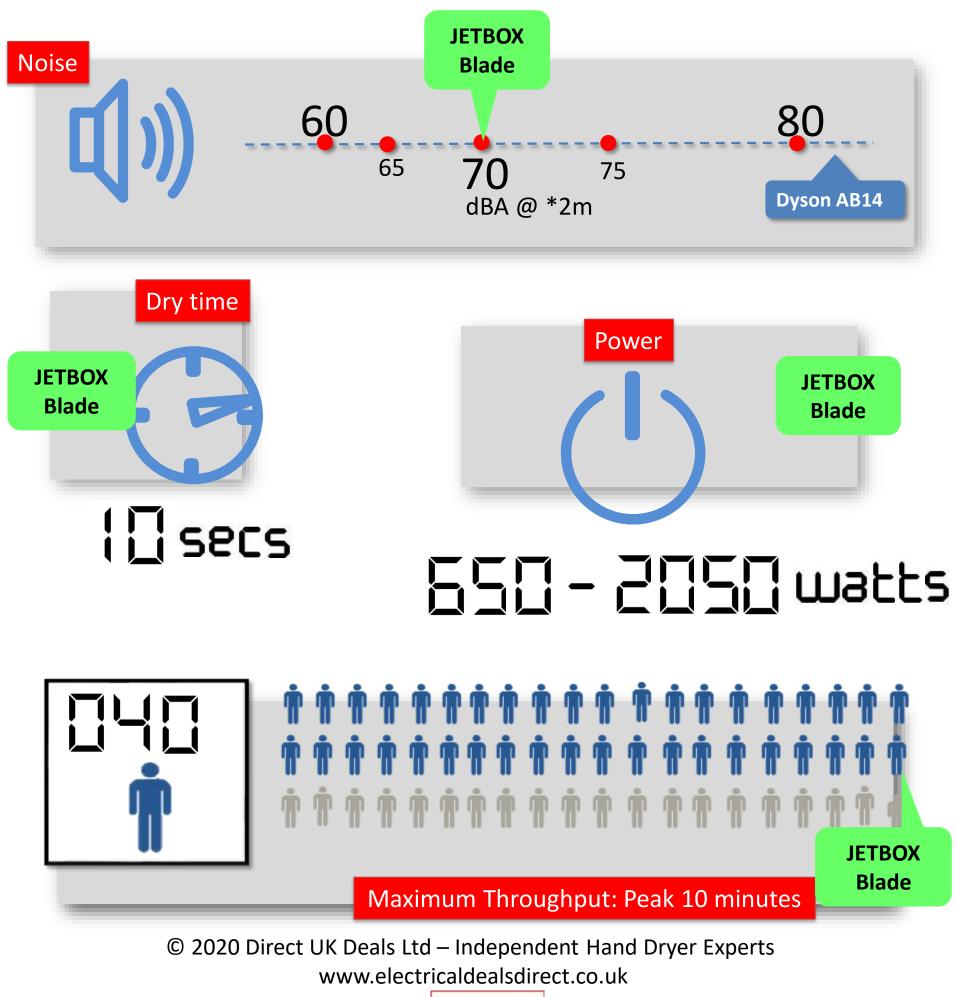

## The JETBOX Blade

The JETBOX Blade is the first hands-in dryer from the JETBOX brand.

The extremely strong performance (dry time, noise, power consumption) of the Blade means that it is likely to gain customers from more expensive brands. And the very good price means that it will convince budget purchasers to go just a little bit higher.

In the mid-range market, this is the overall strongest dryer we have seen, and it should really clean up. Very highly recommended.