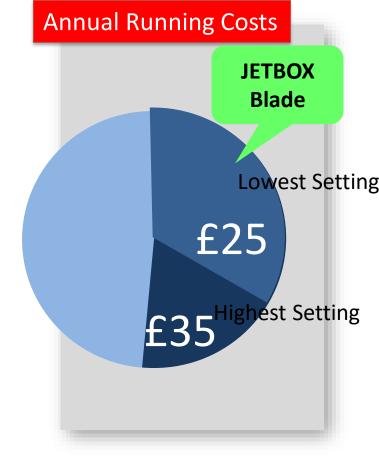

## The JETBOX Blade

The JETBOX Blade is the first hands-in dryer from the JETBOX brand.

The extremely strong performance (dry time, noise, power consumption) of the Blade means that it is likely to gain customers from more expensive brands. And the very good price means that it will convince budget purchasers to go just a little bit higher.

In the mid-range market, this is the overall strongest dryer we have seen, and it should really clean up. Very highly recommended.