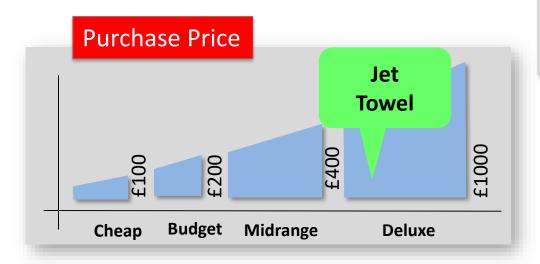

As the first 'blade' type hand dryer ever released, and with a very significant market share in a number of countries around the world, Jet-Towel worth the is serious consideration by anyone looking for a 'hands-in' dryer. Fast, effective and very quiet, with adjustable heating element and motor speed, the Jet-Towel also has a drip tray for no-mess floors and the lowest power consumption of all its competitors. Most definitely on our 'Highly recommended' list.