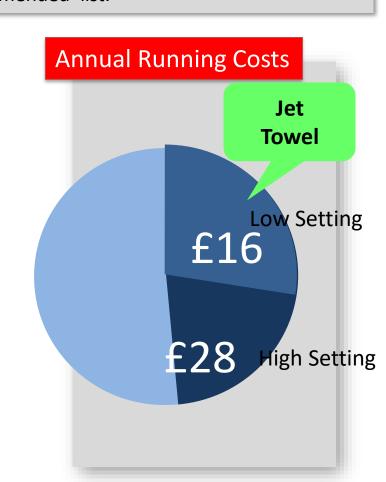

As the first 'blade' type hand dryer ever released, and with a very significant market share in a number of countries around the world, Jet-Towel worth the is serious consideration by anyone looking for a 'hands-in' dryer. Fast, effective and very quiet, with adjustable heating element and motor speed, the Jet-Towel also has a drip tray for no-mess floors and the lowest power consumption of all its competitors. Most definitely on our 'Highly recommended' list.

550 - 1240 watts