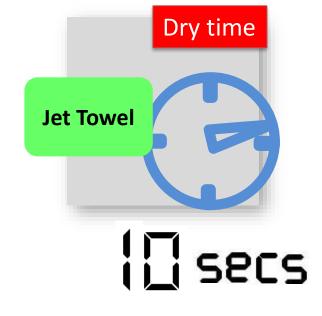

As the first 'blade' type hand dryer ever released, and with a very significant market share in a number of countries around the world, Jet-Towel worth the is serious consideration by anyone looking for a 'hands-in' dryer. Fast, effective and very quiet, with adjustable heating element and motor speed, the Jet-Towel also has a drip tray for no-mess floors and the lowest power consumption of all its competitors. Most definitely on our 'Highly recommended' list.