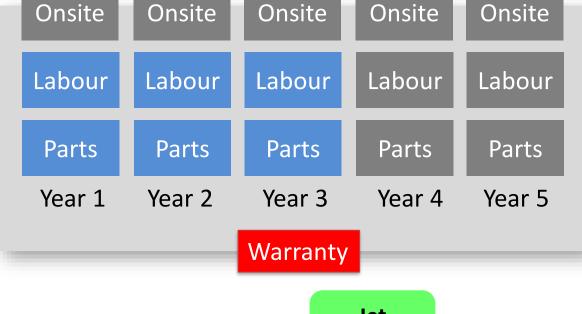

ribing how we arrive at all these statistics can be found at http://bit.ly/HDDataSheets .

If you are in any doubt as to the suitability of a particular hand dryer for your environment, please do not hesitate to contact one of our hand dryer experts on 01934 253600 and we will be happy to discuss your requirements in detail.





As the first 'blade' type hand dryer ever released, and with a very significant market share in a number of countries around the world, Jet-Towel worth the is serious consideration by anyone looking for a 'hands-in' dryer. Fast, effective and very quiet, with adjustable heating element and motor speed, the Jet-Towel also has a drip tray for no-mess floors and the lowest power consumption of all its competitors. Most definitely on our 'Highly recommended' list.











550 - 1240 watts