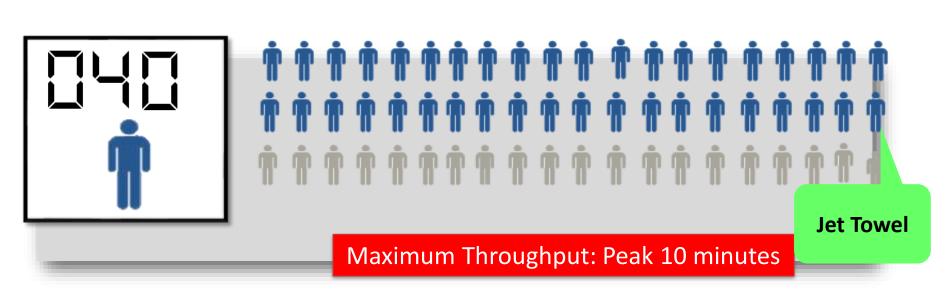

As the first 'blade' type hand dryer ever released, and with a very significant market share in a number of countries around the world, Jet-Towel worth the is serious consideration by anyone looking for a 'hands-in' dryer. Fast, effective and very quiet, with adjustable heating element and motor speed, the Jet-Towel also has a drip tray for no-mess floors and the lowest power consumption of all its competitors. Most definitely on our 'Highly recommended' list.