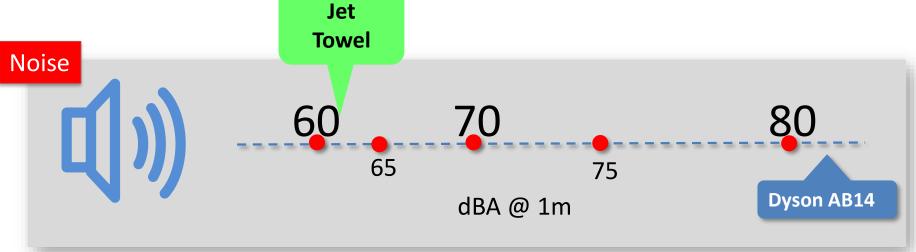

As the first 'blade' type hand dryer ever released, and with a very significant market share in a number of countries around the world, Jet-Towel worth the is serious consideration by anyone looking for a 'hands-in' dryer. Fast, effective and very quiet, with adjustable heating element and motor speed, the Jet-Towel also has a drip tray for no-mess floors and the lowest power consumption of all its competitors. Most definitely on our 'Highly recommended' list.