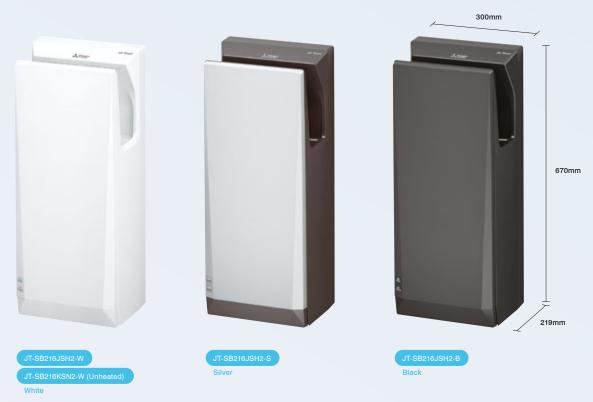

## JetTowel Wave®i01 hands-in dryer

The market leader of hands-in dryers for its ability to combine low energy, fast drying and ultra quiet performance.

| Mode     | Heater | Drying<br>time<br>(sec) | Power<br>consumption<br>(W) | Noise<br>(dB) | Model        |              | Power<br>supply | Motor<br>type   | Hygienic<br>features     | External<br>dimensions<br>(mm) | Weight<br>(kg) | Water<br>Pod (L) |
|----------|--------|-------------------------|-----------------------------|---------------|--------------|--------------|-----------------|-----------------|--------------------------|--------------------------------|----------------|------------------|
| High     | ON     | 9                       | 1240                        | 59            | JT-SB2       | r-SB216JSH2  |                 |                 | Antibacterial            |                                |                |                  |
|          | OFF    | 11                      | 720                         | 59            | JT-SB216KSN2 | JT-SB216JSH2 | 220-240V        | Ultra           | surfaces<br>NSF          | Width: 300                     |                |                  |
| Standard | ON     | 11                      | 1070                        | 56            | JT-SB216JSH2 |              | 50-60Hz         | Brushless<br>DC | certification<br>Alcohol | Depth: 219<br>Height: 670      | 11             | 0.8              |
|          | OFF    | 12                      | 550                         |               | JT-SB216KSN2 | JT-SB216JSH2 |                 |                 | cleanable                |                                |                |                  |