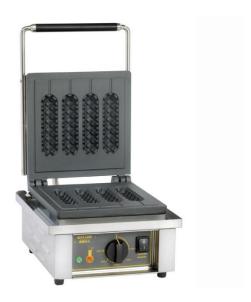

## GES80

The GES80 Waffle Iron is specifically for stick waffles which are perfect for dipping into hot chocolate sauce, icing, decorations etc. The cast iron plate features 4 moulds (145 x 38mm) allowing the GES80 to produce up to 4 great tasting stick waffles in just a couple of minutes. The elements are seated beneath both cooking plates giving rapid and even heat across the whole cooking area. The GES80 has a 4 sided drip tray making it suitable for use with fresh or frozen waffle dough and fresh batter mix.

Features: power on neon, surround drip tray, cast iron cooking plates, 300'c thermostat.

| Weight               | 19kg            |
|----------------------|-----------------|
| Dimensions (mm)      | 305 x 440 x 230 |
| Plate Configuration  | 4 moulds        |
| Power                | 1.5KW           |
| Cooking Surface (mm) | 360 x 240       |
| Capacity             | 4 stick waffles |
| Temp C (max)         | 300             |
| Price                | £810            |