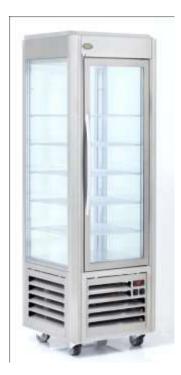

## The RDN60 F

The RDN60F perfectly presents your frozen food, ice cream desserts and ice cream. High light your food with "white-cold" LED illumination. Stainless Steel construction with triple glazed panels and doors featuring hidden elements to combat condensation. Ventilated refrigeration system with the evaporator mounted in the top to give even temperature throughout the cabinet.

Features: electronic thermostat with auto defrost programme; interior LED illumination. Supplied with 5 fixed wire shelves . Available in stainless steel finish.

| Weight          | 124kg            |
|-----------------|------------------|
| Dimensions (mm) | 600 x 630 x 1860 |
| Shelf Area (mm) | 510 x 510        |
| Power           | 0.8Kw            |
| Temp C (min)    | -18              |
| Temp C (max)    | -5               |