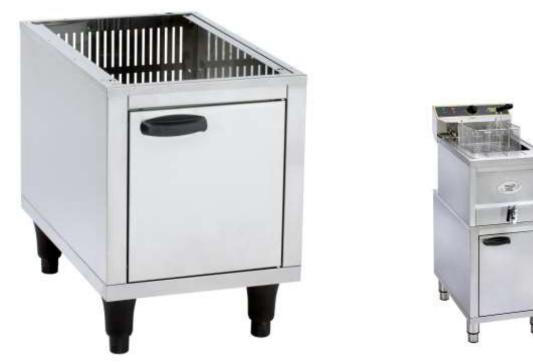

Fryers - RF Series

The RF-MS

Designed to fit under our RF modular range of fryers, the RF-MS supports our counter top models at independent floor standing units. Of sturdy stainless steel construction it features a simple storage space with magnetic closing door. The RF-MS comes fitted with strong legs, approx. 150mm, to raise the cabinet off the floor for ease of cleaning.

Suitable for use with models RFE12, RFE8D, RFG12, CW12

Features: Magnetic closed door, strong raised legs.

RF-MS shown with RFE12

| Weight          | 12kg            |
|-----------------|-----------------|
| Dimensions (mm) | 400 x 655 x 525 |