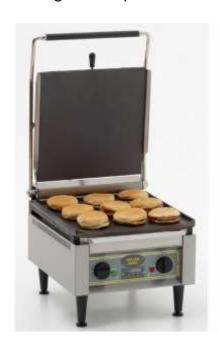

## The PANINI XLE FT

The mighty PANINI XLE the largest single contact grill available from Roller Grill it's ex-large cooking surface of 360x360mm can turn out 120 paninis per hour (5 at a time) or over 400 burgers per hour! The fully adjustable spring and counter balanced top plate will help prevent food being crushed by the weight of the top plate and is fitted with armoured heating elements for perfect heat distribution. The robust cast iron plates of the grill are ideal for cooking Panini's, steaks, burgers chicken gammon etc.

Features digital: 3 pre-set timer 300'C thermostat power on light.

| Weight               | 34kg                 |
|----------------------|----------------------|
| Dimensions (mm)      | 410 X 620 X 340      |
| Plate Configuration  | Flat Top and Bottom  |
| Power                | 3.6KW - single phase |
| Cooking Surface (mm) | 360 x 360            |
| Temp C (min)         | 50                   |
| Temp C (max)         | 320                  |