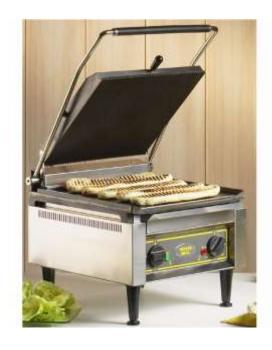

## The PANINI XLE L

The mighty PANINI XLE L is the largest single contact grill available from Roller Grill. It's ex-large cooking surface of 360x360mm can turn out 120 paninis per hour (5 at a time) or over 400 burgers per hour! The fully adjustable spring and counter balanced top plate will help prevent food being crushed by the weight of the top plate and is fitted with armoured heating elements for perfect heat distribution. The robust cast iron plates of the grill are ideal for cooking Panini's, steaks, burgers chicken gammon etc.

Features digital: 3 pre-set timer 300'C thermostat power on light.

(model shown without timer)

| Weight               | 34kg                       |
|----------------------|----------------------------|
| Dimensions (mm)      | 410 X 620 X 340            |
| Plate Configuration  | Ribbed Top and Flat Bottom |
| Power                | 3.6KW - single phase       |
| Cooking Surface (mm) | 360 x 360                  |
| Temp C (min)         | 50                         |
| Temp C (max)         | 320                        |