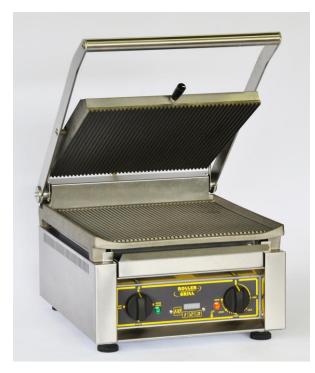

## The PANINI XLE R

The mighty PANINI XLE R is the largest single contact grill available from Roller Grill. It's ex-large cooking surface of 360x360mm can turn out 120 paninis per hour (5 at a time) or over 400 burgers per hour! The fully adjustable spring and counter balanced top plate will help prevent food being crushed by the weight of the top plate and is fitted with armoured heating elements for perfect heat distribution. The robust cast iron plates of the grill are ideal for cooking Panini's, steaks, burgers chicken gammon etc.

Features digital: 3 pre-set timer, 300'C thermostat, power on light.

| Weight               | 32kg                         |
|----------------------|------------------------------|
| Dimensions (mm)      | 410 X 620 X 340              |
| Plate Configuration  | <b>Ribbed Top and Bottom</b> |
| Power                | 3.6KW - single phase         |
| Cooking Surface (mm) | 360 x 360                    |
| Temp C (min)         | 50                           |
| Temp C (max)         | 320                          |