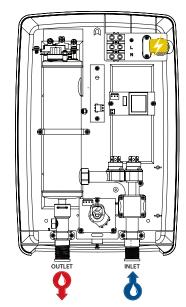

#### Installation

• 1/2" BSP

## Instantaneous 7.7kW & 10.1kW Multi Point Water Heater

| Water Heater       |                                                                   |
|--------------------|-------------------------------------------------------------------|
| Power ratings      | 7.7kW & 10.1kW (at 240V)                                          |
| Finish             | White                                                             |
| Visual indicators  | Power-on                                                          |
| Water connection   | 1/2"BSP                                                           |
| Terminal block     | 10mm max cable                                                    |
| Water supply       | Mains cold water                                                  |
| Water pressure min | 0.6bar                                                            |
| Water pressure max | 6 bar                                                             |
| Activation point   | 2.7l/min                                                          |
| Power setting      | Variable - temperature determined by flow and incoming water temp |