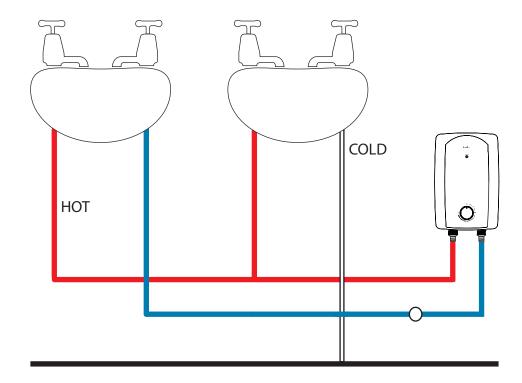

#### **End User**

- Heats water on demand heats the water when it starts to flow through
- Economical solution Unit powers up when water starts to flow. No power used in standby operation
- Power selection is smooth and easy for optimum settings selection
- Wall mounted, under sink solution
- Suitable for 1 or 2 outlets in a property for example, 1 kitchen sink or 2 hand basins
- IP25 water ingress protection
- 1 year parts and labour guarantee (UK only)
- Efficient A Energy Rating