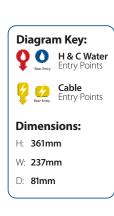

## Instantaneous 7.7kW & 10.1kW Multi Point Water Heater

| Water Heater       |                                                                   |
|--------------------|-------------------------------------------------------------------|
| Power ratings      | 7.7kW & 10.1kW (at 240V)                                          |
| Finish             | White                                                             |
| Visual indicators  | Power-on                                                          |
| Water connection   | 1/2"BSP                                                           |
| Terminal block     | 10mm max cable                                                    |
| Water supply       | Mains cold water                                                  |
| Water pressure min | 0.6bar                                                            |
| Water pressure max | 6 bar                                                             |
| Activation point   | 2.7l/min                                                          |
| Power setting      | Variable - temperature determined by flow and incoming water temp |