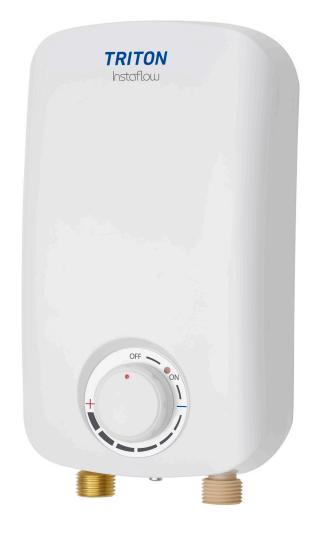

# Instaflow

Instantaneous 5.4kW Single Point Water Heater

#### **End User**

- Heats water on demand heats the water when it starts to flow through
- Economical solution Unit powers up when water starts to flow. No power used in standby operation
- Power selection is smooth and easy for optimum settings selection
- Under sink solution, suitable for a single hand basin
- Can be used with manual mixer taps
- 1 year parts and labour guarantee (UK only)
- Efficient A Energy Rating