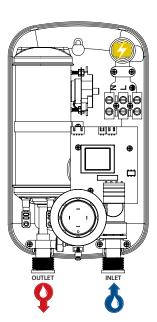

#### Installation

• 1/2" BSP

### Water Heater

| Power ratings      | 5.4kW (at 240V)                                                   |
|--------------------|-------------------------------------------------------------------|
| Finish             | White                                                             |
| Visual indicators  | Power-on                                                          |
| Water connection   | 1/2"BSP                                                           |
| Terminal block     | 5.4kW - 6mm max cable                                             |
| Water supply       | Mains cold water                                                  |
| Water pressure min | 0.4bar                                                            |
| Water pressure max | 6 bar                                                             |
| Activation point   | 2l/min                                                            |
| Power setting      | Variable - temperature determined by flow and incoming water temp |