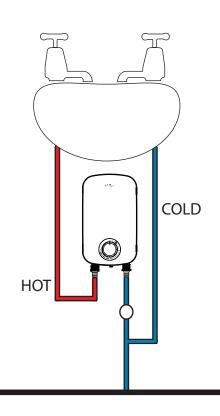

#### **End User**

- Heats water on demand heats the water when it starts to flow through
- Economical solution Unit powers up when water starts to flow. No power used in standby operation
- Power selection is smooth and easy for optimum settings selection
- Under sink solution, suitable for a single hand basin
- Can be used with manual mixer taps
- 1 year parts and labour guarantee (UK only)
- Efficient A Energy Rating

### Water Heater

| Power ratings      | 5.4kW (at 240V)                                                   |
|--------------------|-------------------------------------------------------------------|
| Finish             | White                                                             |
| Visual indicators  | Power-on                                                          |
| Water connection   | 1/2"BSP                                                           |
| Terminal block     | 5.4kW - 6mm max cable                                             |
| Water supply       | Mains cold water                                                  |
| Water pressure min | 0.4bar                                                            |
| Water pressure max | 6 bar                                                             |
| Activation point   | 2l/min                                                            |
| Power setting      | Variable - temperature determined by flow and incoming water temp |