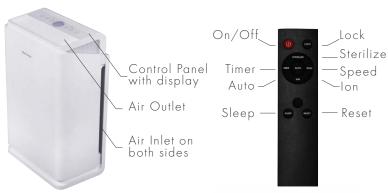

be no obstruction in the airflow of the air purifier. There should not be anything placed to the sides or on top of the unit to prevent obstructing any air passing through it.

### How often should the filter be changed?

To help provide good indoor air quality to a home we recommend to clean and maintain the Vent-Axia PureAir Room regularly.

We recommend a filter change every 3-6 months.

## Can windows be opened when the unit is running?

Windows can be opened when the Vent-Axia PureAir Room is in operation and it will purify the air within the room. Keeping the doors and windows closed will help the Vent-Axia PureAir Room to maximize its effectiveness since external pollutants are unable to come in.

### Ideal Room Types

### PUREAIR ROOM

### Advanced Air Purification for Your Home



### TuyaSmart App\*

With the TuyaSmart app for the Vent-Axia PureAir Room X you can set the speed of the unit to low, medium, high, automatic or set to the sleep function, which will turn off the display and keep the unit at its quietest speed. The app also provides control of the UV and ionisation functions and provides you direct feedback on the PM2.5 concentration in your room and the life expectancy of the filter.



### Control Panel & Display Indicator Overview







### Technical Data

Noise emission: ≤45dB(A)

Product names: Vent-Axia PureAir Room and Vent-Axia PureAir Room X Voltage/Frequency: 220- ~240V 50/60Hz Rated power: 60W Air flow rate: 260m³/h Timer (hours): 1-8 Weight: 5.8 kg Dimensions (W\*D\*H): Room size: 30m²

#### Control Panel Icons

| lcon       | Function