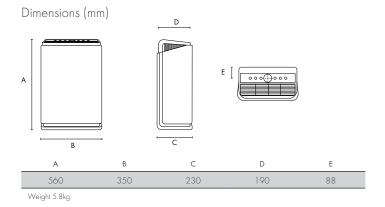

### Technical Data

Noise emission: ≤45dB(A)

Product names: Vent-Axia PureAir Room and Vent-Axia PureAir Room X Voltage/Frequency: 220- ~240V 50/60Hz Rated power: 60W Air flow rate: 260m³/h Timer (hours): 1-8 Weight: 5.8 kg Dimensions (W\*D\*H): Room size: 30m²