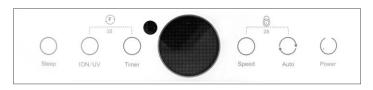

### Control Panel & Display Indicator Overview

#### Control Panel Icons

| lcon       | Function          |
|------------|-------------------|
| (F)        | Renew             |
| $(z_{ZZ})$ | Sleep             |
|            | lon/UV            |
|            | Timer             |
|            | Speed             |
| $\bigcirc$ | Auto              |
|            | Child Safety Lock |