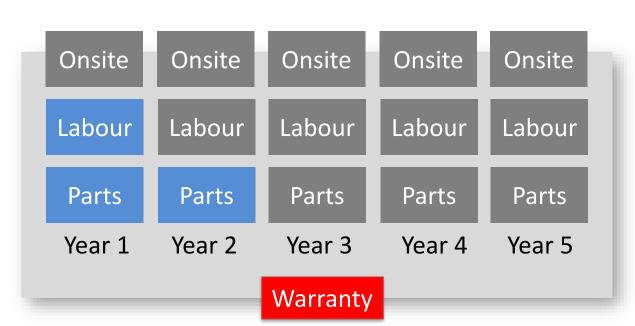

## Hand Dryer Data Sheet

This hand dryer data sheet is intended as a useful information source when purchasing a hand dryer and has been compiled by information provided by the respective hand dryer manufacturer. Where possible this information has been validated by Direct UK Deals Ltd although we cannot be held responsible for errors and omissions.

A full article describing how we arrive at all these statistics can be found at http://bit.ly/HDDataSheets . If you are in any doubt as to the suitability of a particular hand dryer for your environment, please do not hesitate to contact one of our hand dryer experts on 0208 1332 666 and we will be happy to discuss your requirements in detail.







The Zebrillo is a premium quality Hands In dryer, it's also the first stainless steel "hands in" dryer. It has a built in HEPA filter and UVC sterilisation lamp to ensure the air is as clean as possible! The stainless steel design provides a luxurious look in the washroom.

Sterilised and clean air



Fitted with an inbuilt HEPA filter and UVC sterilisation lamp to ensure clean air

## **Motor Performance**

High quality brushless motor for better and longer lasting performance.



7-10 **SECS** 



750 watt Motor

900 watt Heater-Element



Motor speed of 20000 rpm



1650 watts



Zebrillo Hand Dryer

Air Speeds of up to 106 m/s