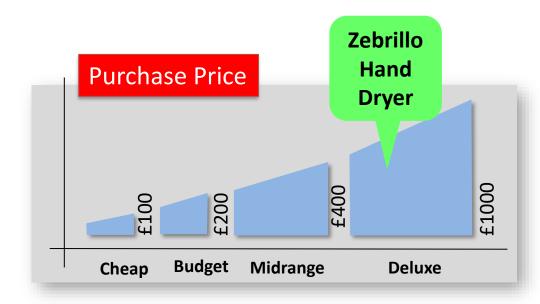

The Zebrillo is a premium quality Hands In dryer, it's also the first stainless steel "hands in" dryer. It has a built in HEPA filter and UVC sterilisation lamp to ensure the air is as clean as possible! The stainless steel design provides a luxurious look in the washroom.