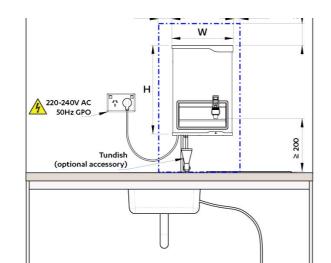

## Installation Requirements

1. Must be installed by a suitably qualified person in accordance with manufacturers instructions and with all relevant plumbing and electrical regulations. 2. In some hard water areas where mineral scale accumulation can become a problem, consideration should be given to the maintenance required, adding a high capacity filtration or water softening system should be considered.

## Installation Detail

In order to give you the best experience, we have set our website to allow cookies. By continuing, you agree that you are happy for us to use these cookies. Click here for more info

ACCEPT

| Code (AU) | Code (NZ) | Description         | W   | D   | Н   |
|-----------|-----------|---------------------|-----|-----|-----|
| 403042    | 403642    | 3 Litre Econoboil   | 300 | 280 | 439 |
| 405042    | 405642    | 5 Litre Econoboil   | 329 | 298 | 473 |
| 407042    | 407642    | 7.5 Litre Econoboil | 329 | 304 | 586 |