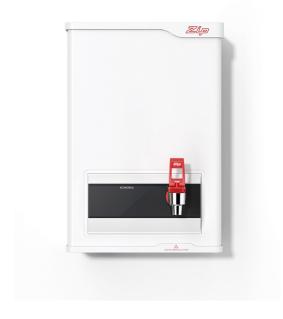

## **ECONOBOIL 5 LITRE WHITE**

## Order Code 405042

Wall mounted instant boiling water appliance. The Econoboil® employs twin chamber boiling water steam-heat-boost™ technology to recycle energy from steam to pre-heat the incoming cold water. The Econoboil® utilises thermostat temperature control, the main boiling water tank is wrapped with high performance insulation to ensure optimum efficiency. The Econoboil® is equipped with an external two-way classic tap.

| Manufacturing<br>Code | 405042 |
|-----------------------|--------|
| Capacity              | 5 L    |

| Min 70kPa - Max 500kPa   |
|--------------------------|
| 12.7mm BSP               |
| 2.4kW 220-240 V 50Hz     |
| H473mm x W329mm x D201mm |
| WaterMark, CE,           |
| 1 year                   |
|                          |