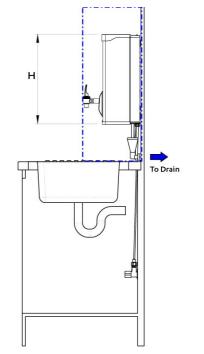

## Installation Requirements

1. Must be installed by a suitably qualified person in accordance with manufacturers instructions and with all relevant plumbing and electrical regulations. 2. In some hard water areas where mineral scale accumulation can become a problem, consideration should be given to the maintenance required, adding a high capacity filtration or water softening system should be considered.

## Installation Detail

In order to give you the best experience, we have set our website to allow cookies. By continuing, you agree that you are happy for us to use these cookies. Click here for more info

ACCEPT

| Code (AU) | Code (NZ) | Description         | W   | D   | Н   |
|-----------|-----------|---------------------|-----|-----|-----|
| 403042    | 403642    | 3 Litre Econoboil   | 300 | 280 | 439 |
| 405042    | 405642    | 5 Litre Econoboil   | 329 | 298 | 473 |
| 407042    | 407642    | 7.5 Litre Econoboil | 329 | 304 | 586 |