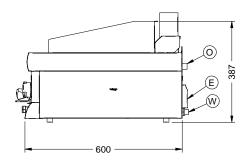

### **Specifications**

| Model                                                         | ECG6      |
|---------------------------------------------------------------|-----------|
| External height (mm)                                          | 387       |
| External width (mm)                                           | 900       |
| External depth (mm)                                           | 600       |
| Dimensions of cooking surface (mm) W x D                      | 780 x 400 |
| Net weight unpacked (kg)                                      | 45        |
| Gross weight packed (kg)                                      | 51        |
| Shipping volume (m <sup>3</sup> )                             | 0.255     |
| Total electrical power rating (kW)                            | 13.3      |
| Electrical supply 1N~+E<br>230V 50-60Hz<br>Current Rating (A) | N/A       |
| Electrical supply 3N~+E                                       | L1 23.2   |
| 400V 50-60Hz                                                  | L2 23.2   |
| Current Rating (A)                                            | L3 11.6   |