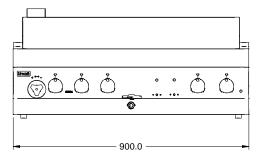

#### **Key Features**

- Type: Electric
- Counter top unit
- Five independently controlled cooking zones
- Removable cooking grids
- Front mounted control knobs
- High temperature safety cut-out
- Hinged element with safety cut-out
- Water bath
- Splashguard with funnel (at rear)
- Plumbing for fresh water supply
- Drainage tap to front
- Overflow
- Nitrile rubber feet

### **Specifications**

| Model                                                         | ECG6      |
|---------------------------------------------------------------|-----------|
| External height (mm)                                          | 387       |
| External width (mm)                                           | 900       |
| External depth (mm)                                           | 600       |
| Dimensions of cooking surface (mm) W x D                      | 780 x 400 |
| Net weight unpacked (kg)                                      | 45        |
| Gross weight packed (kg)                                      | 51        |
| Shipping volume (m <sup>3</sup> )                             | 0.255     |
| Total electrical power rating (kW)                            | 13.3      |
| Electrical supply 1N~+E<br>230V 50-60Hz<br>Current Rating (A) | N/A       |
| Electrical supply 3N~+E                                       | L1 23.2   |
| 400V 50-60Hz                                                  | L2 23.2   |
| Current Rating (A)                                            | L3 11.6   |